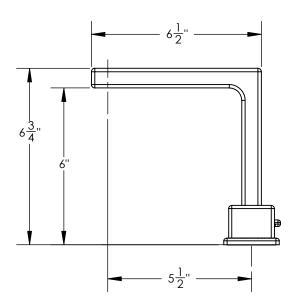

## **TECHNICAL DETAILS**

ADA Compliance: No Deck Thickness Maximum: 2" Deck Thickness Minimum: 1/8" Drain Assembly Material: Brass Drain Style: Lift pop-up Fitting Hole Diameter: 1 1/8" Number of Holes: Three Hole Number of Handles: Two Handle Spread Maximum: 12" Handle Spread Minimum: 8" Handle Turn Angle: Quarter Turn Spout Reach: 5 1/2" Spout Height: 6 3/4" Inlet Connection Type: Male 1/2" NPSM Installation Type: Deck Mounted Primary Material: Brass Valve Material: Ceramic Flow Restriction: 1.2 gpm Water Pressure Maximum: 85 PSI Water Pressure Minimum: 20 PSI